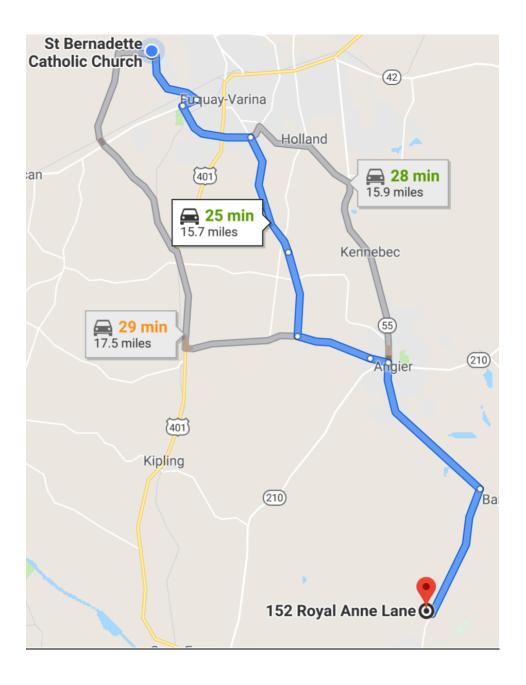

# **25 min** (15.7 miles)

via NC-55 E

Fastest route, the usual traffic

### St Bernadette Catholic Church

1005 Wilbon Rd, Fuquay-Varina, NC 27526

Follow Coley Farm Rd to W Academy St

3 min (1.5 mi)

Take Angier Rd, NC-55 E and Oak Grove Church Rd to Royal Anne Ln in Neills Creek

Turn right onto Royal Anne Ln

33 s (295 ft)